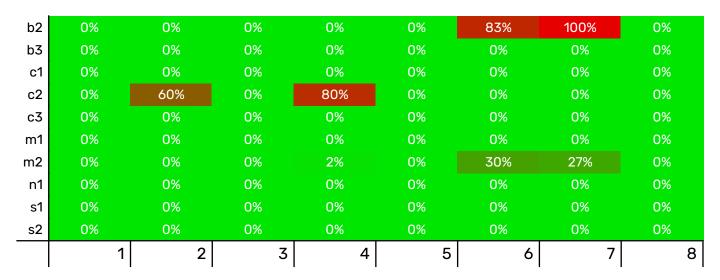

## **Distribution of events**

#### By time, minutes

## By events

## Legend

b2 – focus changed to a different window

b3 - full-screen mode is disabled

c1 - webcam is disabled

c2 - face is not visible in the camera

c3 – several faces in front of the camera

m1 - microphone muted or its volume is low

m2 – conversation or noise in the

background

n1 – no network connection

s1 - screen activities are not shared

s2 - second display is used